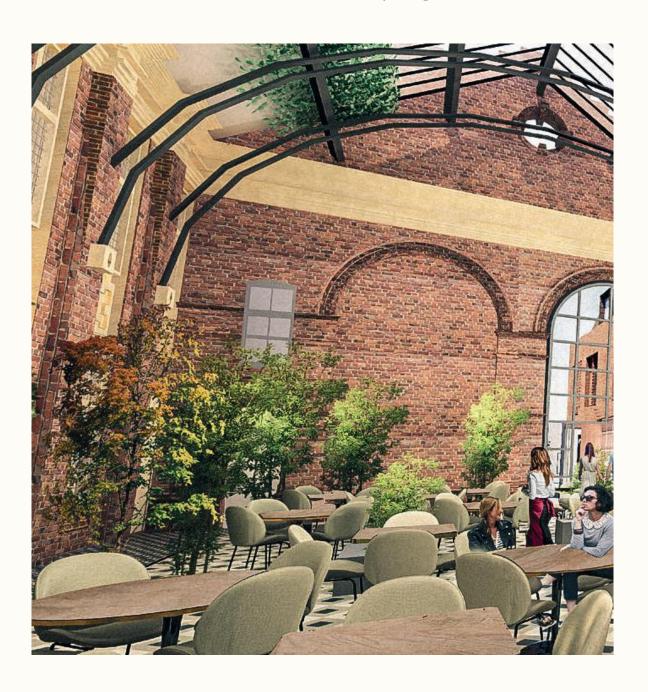

## THE ORANGERY

Quintessentially British and a national treasure. Our Tea Room offers the best local ingredients, freshly prepared for a traditional local experience, open seven days a week.

Located in the very heart of the hotel, in a beautiful glass enclosed courtyard, we offer breakfast, lunch and afternoon tea, as well as a variety of lighter bites.

On the menu, you'll find hearty meals prepared from fresh, locally sourced produce, delicious, traditional and eclectic dishes, and quick snacks for those on the go, as well as a lounge area where you can relax, and enjoy a drink or two.