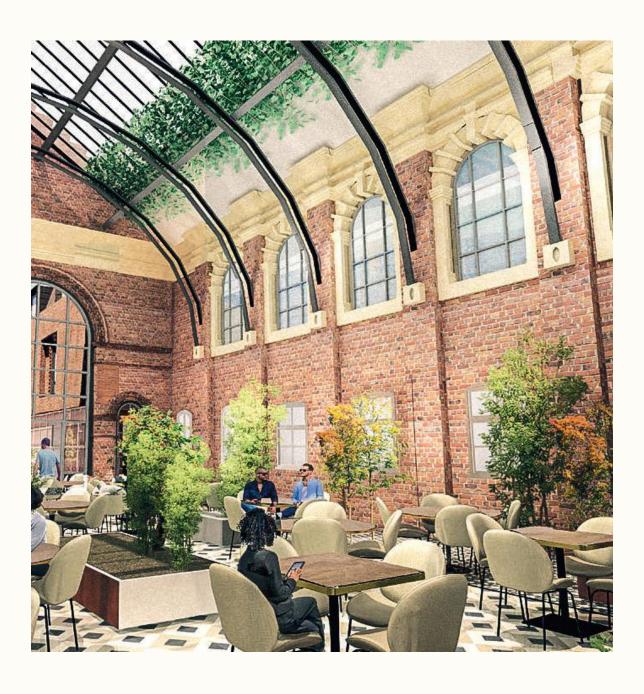

## THE ORANGERY

Quintessentially British and a national treasure. Our Tea Room offers the best local ingredients, freshly prepared for a traditional local experience, open seven days a week.

Located in the very heart of the hotel, in a beautiful glass enclosed courtyard, we offer breakfast, lunch and afternoon tea, as well as a variety of lighter bites.

On the menu, you'll find hearty meals prepared from fresh, locally sourced produce, delicious, traditional and eclectic dishes, and quick snacks for those on the go, as well as a lounge area where you can relax, and enjoy a drink or two.