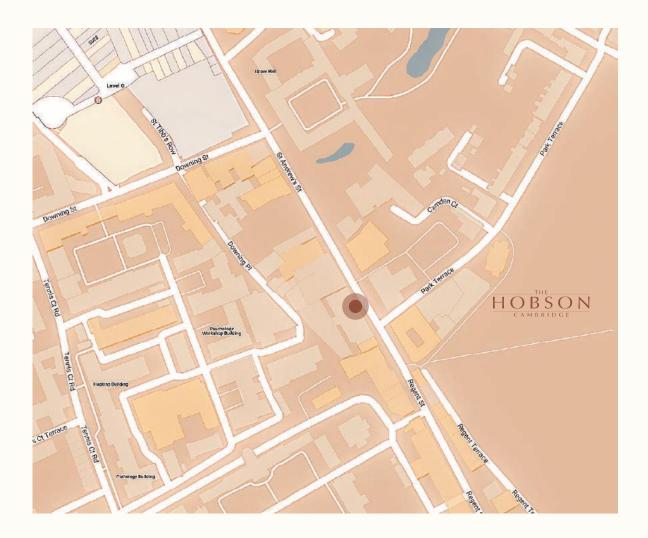

# CONTACT

The Hobson Downing Place Cambridge CB2 3AS

Latitude: 52.203530 | Longitude: 0.123470

### LOCATION

Located in the very centre of Cambridge, St Andrews Street is one of the cities busiest and exciting locations. With quaint cobbled side streets, shops suiting all budgets and the best dining district in city, where better to experience the best Cambridge can offer.

### LOCATION